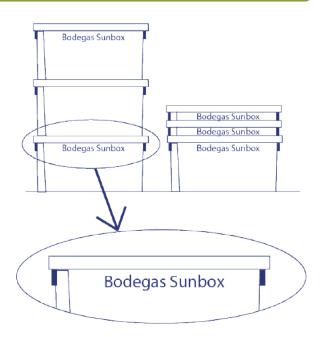

## CUSTOMIZABLE

With the printing on one side of the box, the distinction between the stacked position and the nested position is ensured in a very simple way:

- In stacking, printing is staggered.
- In nesting, the impressions are all on the same side.