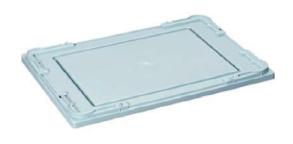

of grapes.



Reference: CR-ACAL

Stackable.

Gated.

Dim. 500x380x270mm.

For +/- 18Kg of grapes.



**Reference: TK-BOX35** 

Stackable and nestable.

Closed.

Dim. 600x400x200mm.

Capacity: 35L

For +/- 20Kg of grapes.



Reference: TK-BOX35-RL

Stackable and nestable.

Gated.

Dim. 600x400x200mm.

Capacity: 35L

For +/- 20Kg of grapes.



Reference: TK-BOX45-RL

Stackable and nestable.

Gated.

Dim. 600x400x250mm.

Capacity: 45L

For +/- 25Kg of grapes.

## **INFORMATION**

#### **STACKABLE**



#### NESTABLE



## CUSTOMIZABLE

With the printing on one side of the box, the distinction between the stacked position and the nested position is ensured in a very simple way:

- In stacking, printing is staggered.
- In nesting, the impressions are all on the same side.



## ACCESSORIES





Lid



# REQUEST A QUOTE

Tel. (+34) 93 861 32 83 customerservice@sunbox-online.com