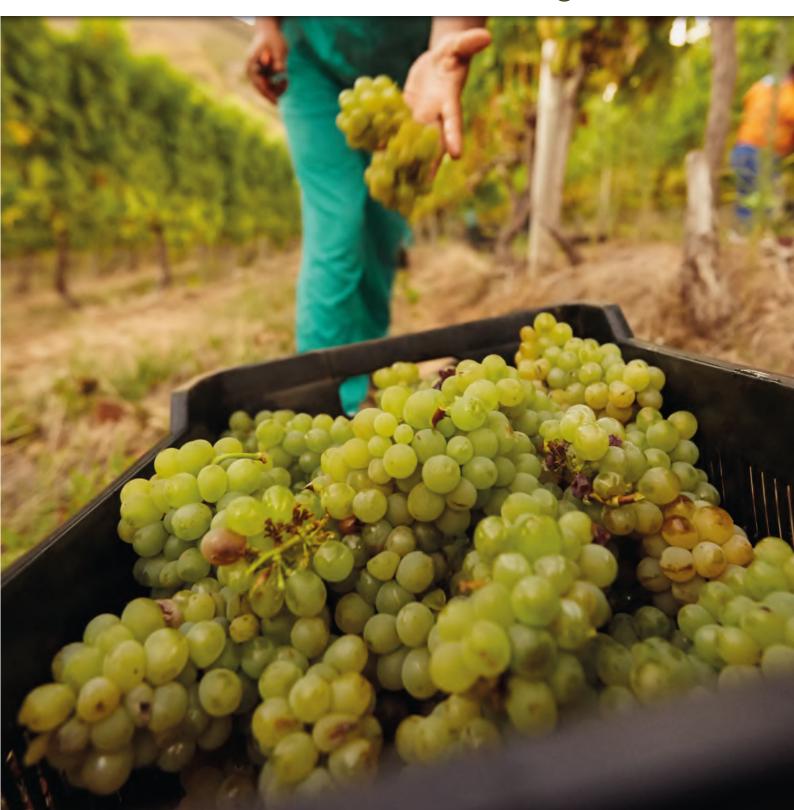

Wide variety of containers for eddicient harvesting





#### Reference: S-BOX25

Stackable and nestable.

Closed.

Dim. 600x400x150mm.

Capacity: 25L.

For +/- 12.5Kg of grapes.



#### Reference: S-BOX35

Stackable and nestable.

Closed.

Dim. 600x400x200mm.

Capacity: 35L.

For +/- 18Kg of grapes.



#### Reference: S-BOX35-R

Stackable and nestable.

Gated.

Dim. 600x400x200mm.

Capacity: 35L.

For +/- 18Kg of grapes.



#### Reference: S-BOX50

Stackable and nestable.

Closed.

Dim. 600x400x300mm.

Capacity: 50L.

For +/- 25Kg of grapes.



#### Reference: S-BOX70

Stackable and nestable.

Closed.

Dim. 600x400x400mm.

Capacity: 70L.

For +/- 30Kg of grapes.



#### Reference: S-BOX70-R

Stackable and nestable.

Gated.

Dim. 600x400x400mm.

Capacity: 70L.

For +/- 30Kg of grapes.



Reference: CR-ACAL

Stackable.

Gated.

Dim. 500x380x2