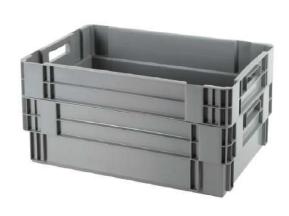

#### Reference: S-BOX35-R

Stackable and nestable.

Gated.

Dim. 600x400x200mm.

Capacity: 35L.

For +/- 18Kg of grapes.

#### Reference: S-BOX70-R

Stackable and nestable.

Gated.

Dim. 600x400x400mm.

Capacity: 70L.

For +/- 30Kg of grapes.

Reference: CR-ACAL

Stackable.